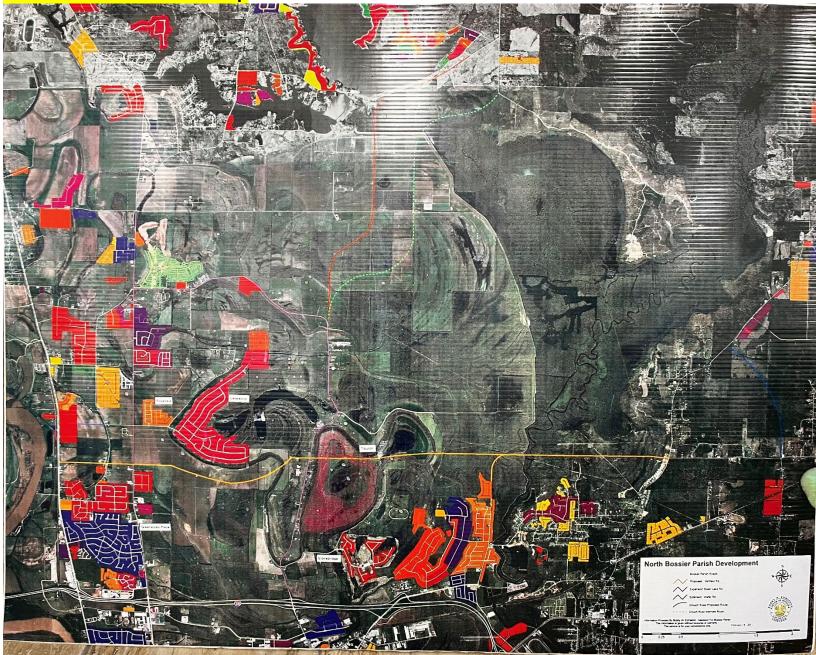

- 2) An audience member asked Mr. Lewis to break down the significant storm events into volume of water/rain fall. Mr. Lewis responded by detailing that engineers refer to an Intention Duration Frequency chart (IDF) that incorporates all three variables to determine how often a storm of a certain magnitude will occur; the grades of these storms can be broken down into various frequencies, usually 10, 25, 50, 100 & 500 years. For a 10 year event, the storm is estimated to happen 1 time per year with a rain volume of ~3"/ hr, for a 100 year storm there is a 1% chance a storm of this magnitude will occur in any given year with a rainfall of ~10"/hr), and for a 500 year storm there is a 0.2% chance of a storm of this magnitude to occur in a given year with a rainfall of ~12-15"/hr).
- 3) Mr. Lewis was asked what would he define as flooding sources for Tiburon? He mentioned Willow Chute and Race Track bayous; neither drain well; Willow Chute is privately owned which has allowed alterations to the drainage to occur and decrease it's effectiveness; the levee board has looked at this multiple times and tried to get legislation passed but has been unable to get changes made; Race Track is not controlled by a levee district. Follow-up questions were asked about whether the new FEMA rates would significantly affect Tiburon and whether residents should carry flood insurance; Mr. Lewis reiterated his non-expertise in the matter to be able to answer the questions appropriately.
- 4) A question was posed about the East West corridor. Mr. Lewis shared that it should be great for the Parrish and Tiburon and that it should create a secondary entrance & exit for the development and enhance Tiburon's accessibility while also leading to growth in Haughton. There is no timeline as to when it will begin. A poster board of a map of the projected road was on display (see appendix item #2) and Mr. Lewis pointed out markers on the map which included the location of Tiburon (colored red transparent) and the corridor, represented by the yellow line seen running along the length of the picture & paralleling I-20; the corridor starts at Bellevue & Winfield road, moves west while crossing the northern part of Tiburon, Swan Lake, Airline Dr. and ties into Benton right next to the tennis center. Environmental studies have been completed, the project has been approved but the next step is buying roadway. Mr. Black shared that he may be approached this summer with offers to buy land and also mentioned the new opening to Barksdale should significantly impact the development. Mr. Lewis mentioned that where unit 9 on the Tiburon side ends, the corridor would run through the field directly north of that unit. An audience member asked if additional homes would be built to the north of the corridor and Mr. Lewis stated that this is currently being debated between him and Mr. Black. \*\*Of note, the poster board is available for viewing at the HOA office.\*\*